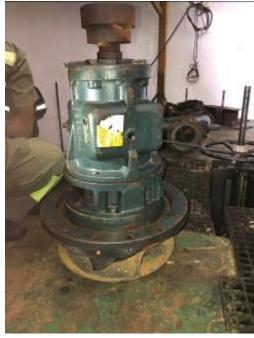

## **VERTICAL SPINDLE PUMPS**

SPSA also supply the vertical spindle slurry pumps and spare parts for the industries that we serve.

We can manufacture the pump wet end parts in various materials specifically designed for the typical spillages handled in the industry. Different materials could be confirmed.

The pump lengths vary between 900 and 2100 mm depending on the application and pump speed limitations.