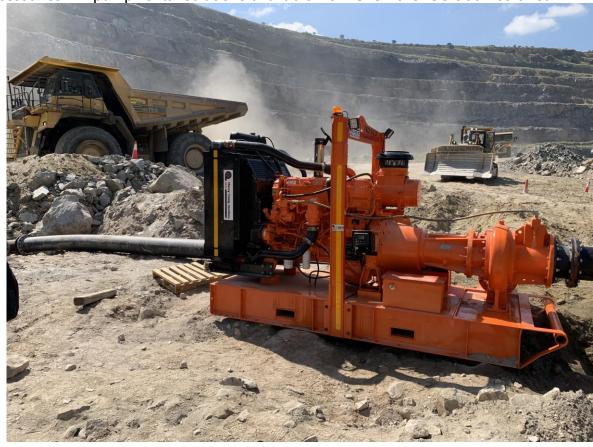

#### PUMP RENTALS

Our extensive rental fleet comprises submersible drainage and dewatering pumps, slurry and sludge pumps, diesel driven pumps, dredging system, flotation devices and accessories. All pump rental solutions available from SPSA are ISO 9001 certified.