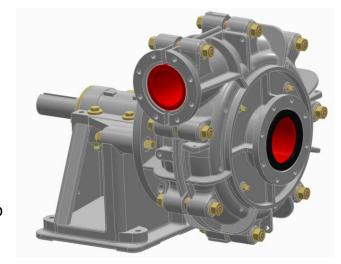

## SLURRY PUMPS AND SPARES

SPS supply slurry pumps for all applications in the mining process designed to the highest industry standards set over the years.

Our horizontal slurry pumps are available in the ultra heavy duty as well as the medium duty designs for applications varying from the harsh mill discharge to the less abrasive flotation applications. We supply both the soft rubber lined as well as the hard metal chrome alloys internals in the full range of slurry pumps.

The seal type will be dependent on the application e.g. gland water or expeller seal.

The equipment offered by our company are compatible replacement items designed to fit our and other brands of slurry pumps.