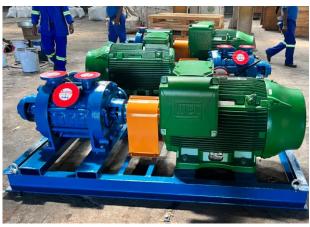

SPS further specialise in gland water system design, supply and installation. To date we have been involved in a number of gland water systems using multi stage pumps.

Typical designs include the main feed header been pressurised with flow and control equipment to ensure water at the correct flow and pressure to each gland. Alternatively we allow for take-offs on the different pump stages for the correct pressures.