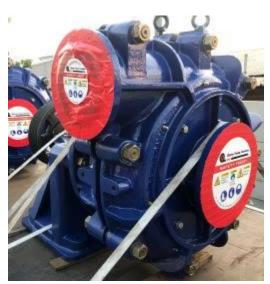

## PUMP REFURBISHMENT

Our workshop is repairing and refurbishing pumps and bearing assemblies daily making sure that service exchange units are readily available, ensuring minimal down time on site. Onsite maintenance contracts are available.