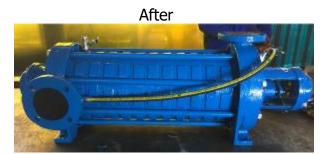

## PUMP REFURBISHMENT

Our workshop is repairing and refurbishing pumps and bearing assemblies daily making sure that service exchange units are readily available, ensuring minimal down time on site. Onsite maintenance contracts are available.