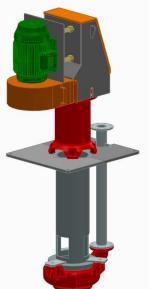

## **VERTICAL SPINDLE PUMPS**

SPSA also supply the vertical spindle slurry pumps and spare parts for the industries that we serve.

We can manufacture the pump wet end parts in various materials specifically designed for the typical spillages handled in the industry. Different materials could be confirmed.

The pump lengths vary between 900 and 2100 mm depending on the application and pump speed limitations.