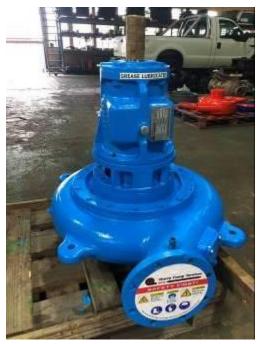

## **VERTICAL SPINDLE PUMPS**

SPSA also supply the vertical spindle slurry pumps and spare parts for the industries that we serve.

We can manufacture the pump wet end parts in various materials specifically designed for the typical spillages handled in the industry. Different materials could be confirmed.

The pump lengths vary between 900 and 2100 mm depending on the application and pump speed limitations.