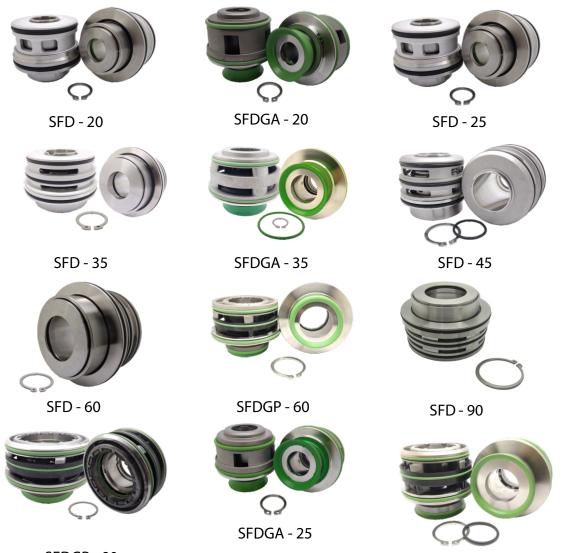

#### **MECHANICAL SEALS FOR FLYGT & GRINDEX SUBMERSIBLE PUMPS**

- SFD-20
- SFDGA-20
- SFD-25
- SFDGA-25
- SFD-35
- SFDGA-35
- SFD-45
- SFDGP-45
- SFD-60
- SFDGP-60
- SFD-90
- SFDGP-90

# **MECHANICAL SEALS FOR FLYGT & GRINDEX SUBMERSIBLE PUMPS**

| SFDGP - 90 |            |
|------------|------------|
| 3. 2 6. 30 | SFDGP - 45 |

| Туре         | Size    | Models                                                                                         |
|--------------|---------|------------------------------------------------------------------------------------------------|
| SFDGA        | 20mm    | 2610 2620 2630 2640 4610 4620520                                                               |
| SFD          | 2011111 | 2610 2620 2630 2640 4610 4620                                                                  |
| SFDGA<br>SFD | 25mm    | 2660 4630 4640                                                                                 |
| SFDGA        | 25      | 2670 3153.090 3153.091 3153.095 3153.180 3153.181 3153.185 5100.210 5100.211 5100.220 5100.221 |
| SFD          | - 35mm  | 2670 3153 5100.211 5100.221                                                                    |
| SFDGP        | 45      | 3171 3202 4650 4660 5100.250 5100.251 5100.260 5100.261                                        |
| SFD          | 45mm    | 3171 4650 4660 5100.251 5100.261                                                               |
| SFDGP        | 60      | 3202 4670 4680 5100.300 5100.310 5150.300 5150.310                                             |
| SFD          | - 60mm  | 3202 4670 4680 5100.300 5100.310                                                               |
| SFDGP        | 00mm    | 5150.350 5150.360 3301                                                                         |
| SFD          | 90mm    | 3301                                                                                           |