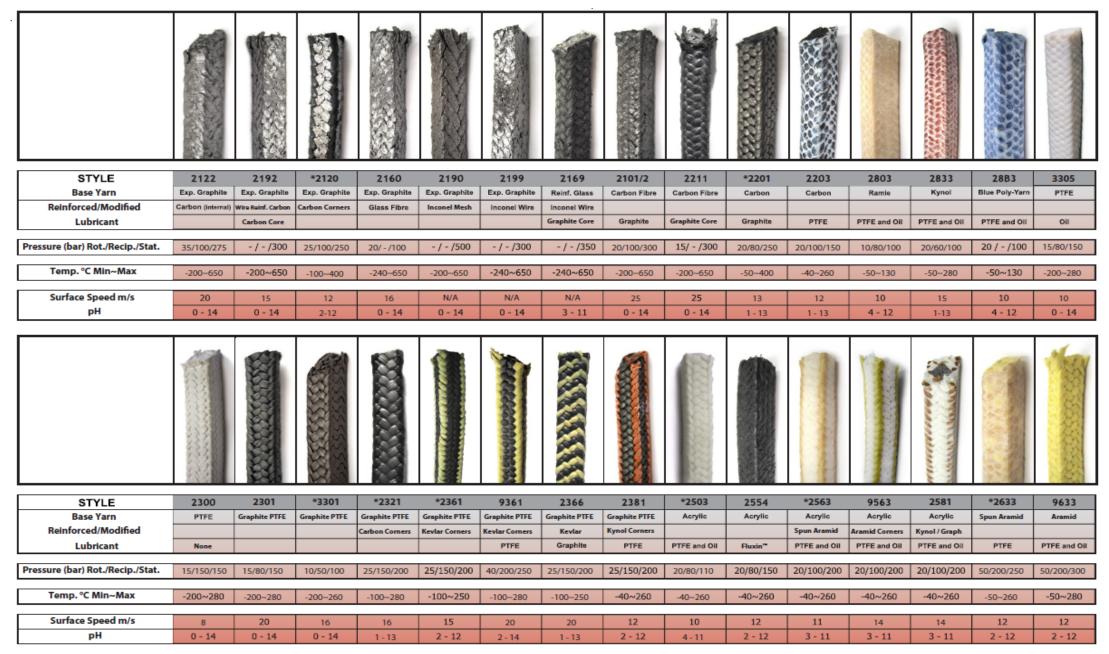

# **SPS - PACKING**

We offer packing for every application

# **SPS - PACKING**

#### We offer packing for every application

| Lubricant                        | Graphite  | PTFE and Oil | Graphite |            | Flange Seal | Flange Seal |          |         |        |           | Graphite | Lead Ball |
|----------------------------------|-----------|--------------|----------|------------|-------------|-------------|----------|---------|--------|-----------|----------|-----------|
|                                  |           |              |          |            |             |             |          |         |        |           |          |           |
| Pressure (bar) Rot./Recip./Stat. | 15/70/100 | 15/80/80     | 15/15/50 | 30/ - /300 | -/-/140     | -/-/210     | -/-/150  | -/-/250 | -/-/-  | - / - / - | 10/-/-   | 10/-/-    |
|                                  |           |              |          |            |             |             |          |         |        |           |          |           |
| Temp. °C Min~Max                 | -40~100   | -40~90       | -40~120  | -200~650   | -200~650    | -100~280    | -100~260 | +540    | +540   | +1260     | -0~200   | -0~160    |
|                                  |           |              |          |            |             |             |          |         |        |           |          |           |
| Surface Speed m/s                | 10        | 10           | 10       | 20         | N/A         | N/A         | N/A      | N/A     | N/A    | N/A       | 10       | 10        |
| pН                               | 5 - 9     | 4 - 9        | 4 - 8    | 0 - 14     | 0 - 14      | 0 - 14      | 0 - 14   | 3 - 14  | 3 - 14 | 4 - 11    | 2 - 12   | 2 - 12    |