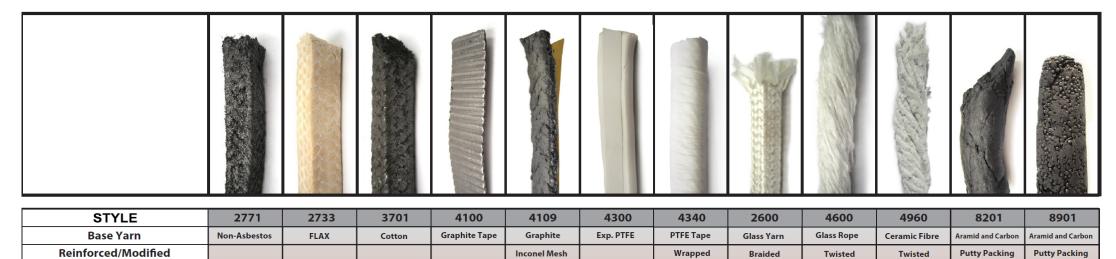

# **SPS - PACKING**

We offer packing for every application

# **SPS - PACKING**

#### We offer packing for every application

| Lubricant                        | Graphite  | PTFE and Oil | Graphite |            | Flange Seal | Flange Seal |          |         |        |           | Graphite | Lead Ball |
|----------------------------------|-----------|--------------|----------|------------|-------------|-------------|----------|---------|--------|-----------|----------|-----------|
|                                  |           |              |          |            |             |             |          |         |        |           |          |           |
| Pressure (bar) Rot./Recip./Stat. | 15/70/100 | 15/80/80     | 15/15/50 | 30/ - /300 | -/-/140     | -/-/210     | -/-/150  | -/-/250 | -/-/-  | - / - / - | 10/-/-   | 10/-/-    |
|                                  |           |              |          |            |             |             |          |         |        |           |          |           |
| Temp. °C Min~Max                 | -40~100   | -40~90       | -40~120  | -200~650   | -200~650    | -100~280    | -100~260 | +540    | +540   | +1260     | -0~200   | -0~160    |
|                                  |           |              |          |            |             |             |          |         |        |           |          |           |
| Surface Speed m/s                | 10        | 10           | 10       | 20         | N/A         | N/A         | N/A      | N/A     | N/A    | N/A       | 10       | 10        |
| pН                               | 5 - 9     | 4 - 9        | 4 - 8    | 0 - 14     | 0 - 14      | 0 - 14      | 0 - 14   | 3 - 14  | 3 - 14 | 4 - 11    | 2 - 12   | 2 - 12    |